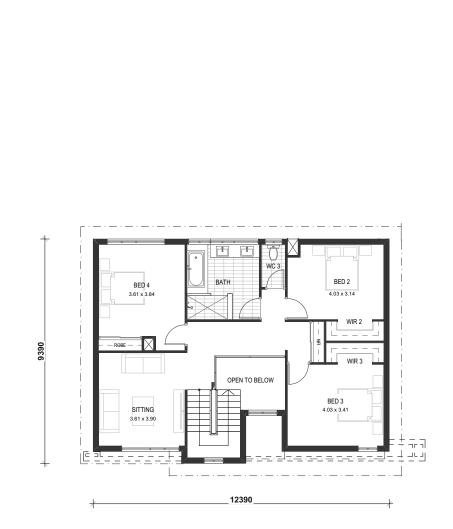

# ሰ THIS DESIGN

For the kids, three spacious bedrooms share a generous bathroom, with a double vanity and inset bath ensuring that the kids have a little piece of luxury in their home.

The rooms share a large sitting room, perfect for the kids to relax in with a movie while entertainment is occurring downstairs, or to become a homework hub into their teen years.

### C AREAS

| Upper Floor Living | 109.23m² |
|--------------------|----------|
| Upper Floor Total  | 109.23m² |
| TOTAL AREA         | 338.24m² |

UPPER FLOOR

dominationhomes.com.au

enquiries@dominationhomes.com.au