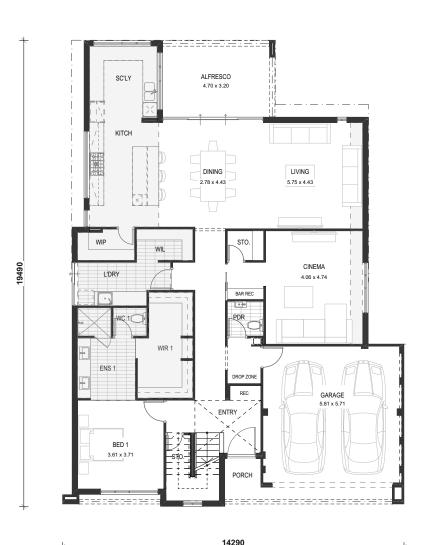

# ሰ THIS DESIGN

The ground floor is built for functionality, creating a luxurious oasis for the parents and a large entertainment hub for visiting friends and family.

The Compiano conceals its functionality, with a deceivingly large scullery and a hidden walk-in pantry creating a wonderful place to cook with plenty of space to hide mess when entertaining friends. This blends effortlessly with the alfresco.

### C AREAS

| Ground Floor Living | 175.68m² |
|---------------------|----------|
| Garage              | 35.42m²  |
| Alfresco            | 15.04m²  |
| Porch               | 2.87m²   |
| Ground Floor Total  | 229.01m² |

GROUND FLOOR

dominationhomes.com.au

enquiries@dominationhomes.com.au

Copyright Carrisa Pty Ltd atf The Minniti Family Trust T/A Domination Homes Reproduction of this plan is illegal without the written permission of Carrisa Pty Ltd