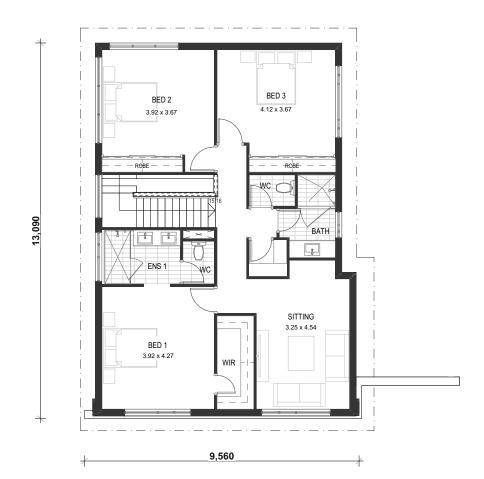

# NOVARA

The Novara is a great home for a family who frequently has guests or family members stay for extended periods.

## ☆ THIS DESIGN

Upstairs, residents each have large bedrooms, anchored by a sitting room for the residents to unwind in after a busy day. For the parents, the bedroom is spacious, with a large walk-in robe and ensuite ensuring a restful evening after busy days working.

For the kids, their bedrooms offer plenty of space for them to be themselves, with large built-in wardrobes helping to contain any mess.

### AREAS

| Upper Floor Living | 114.20m² |
|--------------------|----------|
| Upper Floor Total  | 114.20m² |
| TOTAL AREA         | 284.96m² |

UPPER FLOOR

拚 dominationhomes.com.au

enquiries@dominationhomes.com.au