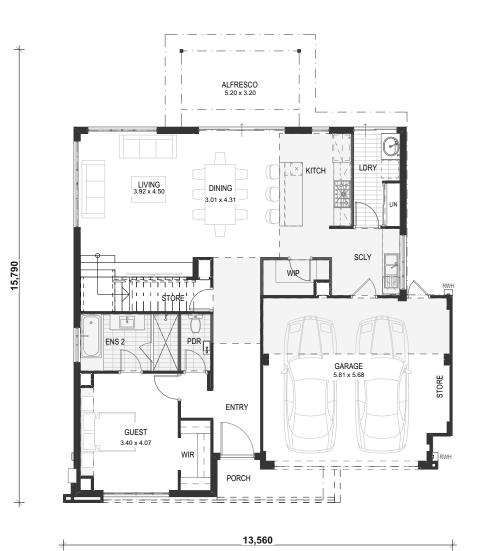

# NOVARA

The Novara is a great home for a family who frequently has guests or family members stay for extended periods.

### ☆ THIS DESIGN

Moving to the back of the home, the focus becomes on spending time together. The kitchen island creates the perfect place to gather, creating a convergence point as people enter the home.

For total functionality, a scullery creates a simple way to conceal mess out of sight from guests, with simple access from the shoppers entrance creating a temporary drop zone.

### AREAS

| Ground Floor Living | 113.01m² |
|---------------------|----------|
| Garage              | 38.82m²  |
| Alfresco            | 16.66m²  |
| Porch               | 2.27m²   |
| Ground Floor Total  | 170.76m² |

GROUND FLOOR

dominationhomes.com.au

enquiries@dominationhomes.com.au

Reproduction of this plan is illegal without the written permission of Carrisa Pty Ltd