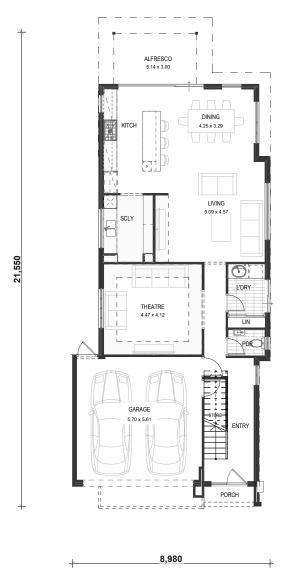

# 

The Argenta is a two-storey family home packed full of practical inclusions. The home separates private space from entertainment and family living.

The ground floor of the home is filled with entertaining experiences. The home's theatre is the perfect place for the kids to enjoy a movie with friends or to share the next big film as a family.

# □ AREAS

Ground Floor Living 110.25m<sup>2</sup>

Garage 34.86m<sup>2</sup>

Alfresco 15.42m<sup>2</sup>

Porch 2.08m<sup>2</sup>

Ground Floor Total 162.61m<sup>2</sup>

UPPER FLOOR