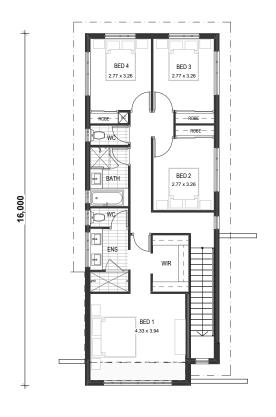

## 

By separating the homes usage vertically, it allows the kids to relax upstairs while the parents entertain guests.

Upstairs, the home is perfect for the whole family to relax. Parents can relax in their private retreat, with a spacious walk-in robe and ensuite.

With their own large bedrooms, the kids are sure to feel at home in the Argenta.

## □ AREAS

Upper Floor Living 96.18m<sup>2</sup>

Upper Floor Total 96.18m<sup>2</sup>

TOTAL AREA 258.79m<sup>2</sup>

UPPER FLOOR