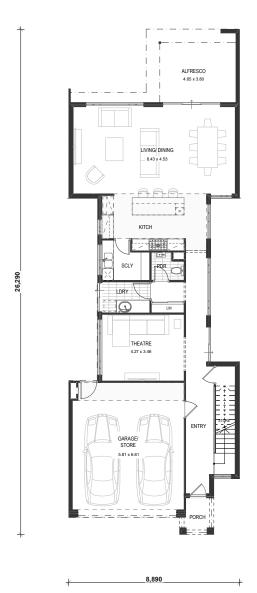

## AREAS

Ground Floor Living 118.54m<sup>2</sup>

Garage 42.23m<sup>2</sup>

Alfresco 48.39m²

Porch 3.06m<sup>2</sup>

Ground Floor Total 182.22m<sup>2</sup>

GROUND FLOOR