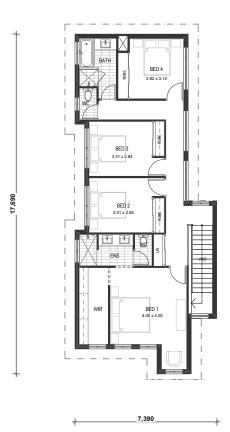

## AREAS

Upper Floor Living 105.49m<sup>2</sup>

Upper Floor Total 105.49m<sup>2</sup>

TOTAL AREA 287.71m<sup>2</sup>

UPPER FLOOR