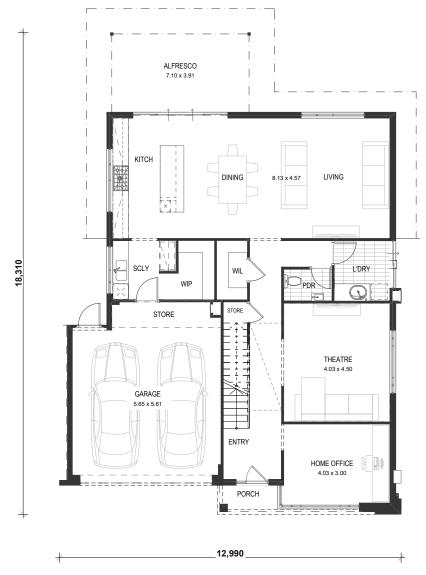

## AREAS

Ground Floor Living 129.74m<sup>2</sup>

Garage 35.23m<sup>2</sup>

Store 4.21m<sup>2</sup>

Alfresco 27.76m<sup>2</sup>

Porch 2.53m<sup>2</sup>

Ground Floor Total 199.47m<sup>2</sup>

GROUND FLOOR

## 

From every angle, The Sardinia exemplifies lifestyle living at its finest

The ground floor of the home boasts multiple luxury amenities, including a functional home office conveniently located by the entrance of the home. It also includes a large theatre room, perfect for sharing a movie with the family or unwinding with your favourite show after a long day at work..