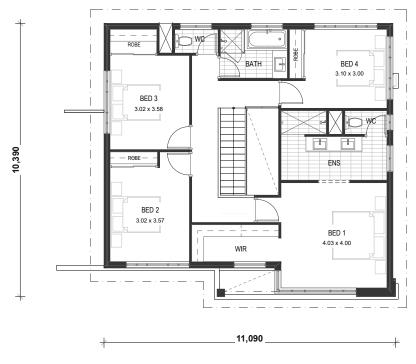

## AREAS

Upper Floor Living 106.80m<sup>2</sup>

Upper Floor Total 106.80m<sup>2</sup>

TOTAL AREA 306.27m<sup>2</sup>

UPPER FLOOR